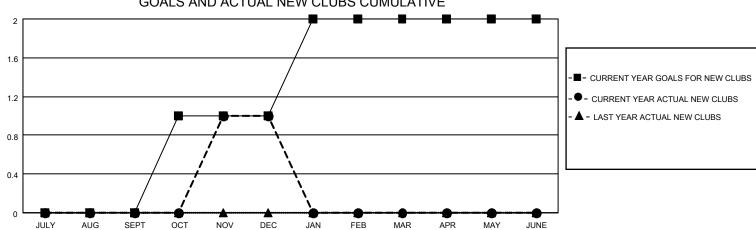

## MONTHLY MEMBERSHIP PROGRESS REPORT

| Clubs        |               |             |               | Members               |                           |                         |                                                    |  |  |
|--------------|---------------|-------------|---------------|-----------------------|---------------------------|-------------------------|----------------------------------------------------|--|--|
|              | RESULTS FOR   | R 2020-2021 |               | RESULTS FOR 2020-2021 |                           |                         |                                                    |  |  |
| QUARTER      | NEW CLUB GOAL | NEW CLUBS   | DROPPED CLUBS | QUARTER               | MEMBER GROWTH NET<br>GOAL | MEMBER GROWTH<br>ACTUAL | DROPPED<br>MEMBERS ACTUAL<br>(including transfers) |  |  |
| ULY/AUG/SEPT | 0             | 0           | 0             | JULY/AUG/SE           | :PT 20                    | 21                      | 39                                                 |  |  |
| OCT/NOV/DEC  | 1             | 1           | 0             | OCT/NOV/DE            | C 20                      | 59                      | 38                                                 |  |  |
| AN/FEB/MAR   | 1             | 0           | 0             | JAN/FEB/MAF           | 20                        | 0                       | 0                                                  |  |  |
| APR/MAY/JUNE | 0             | 0           | 0             | APR/MAY/JUN           | NE 20                     | 0                       | 0                                                  |  |  |
|              | GOALS         | AND ACTUA   | L NEW CLUBS C | UMULATIVE             |                           |                         |                                                    |  |  |