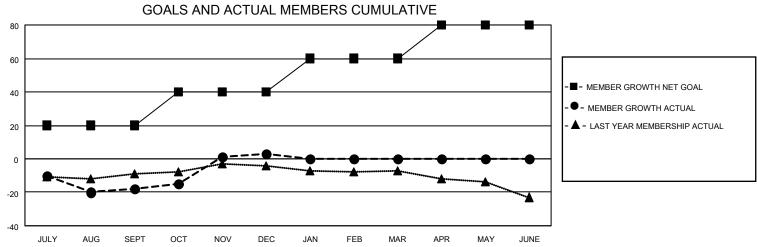

## MONTHLY MEMBERSHIP PROGRESS REPORT

| Clubs        |               |             |               | Members               |                           |                         |                                                    |  |  |
|--------------|---------------|-------------|---------------|-----------------------|---------------------------|-------------------------|----------------------------------------------------|--|--|
|              | RESULTS FOR   | R 2020-2021 |               | RESULTS FOR 2020-2021 |                           |                         |                                                    |  |  |
| QUARTER      | NEW CLUB GOAL | NEW CLUBS   | DROPPED CLUBS | QUARTER               | MEMBER GROWTH NET<br>GOAL | MEMBER GROWTH<br>ACTUAL | DROPPED<br>MEMBERS ACTUAL<br>(including transfers) |  |  |
| ULY/AUG/SEPT | 0             | 0           | 0             | JULY/AUG/SE           | :PT 20                    | 21                      | 39                                                 |  |  |
| OCT/NOV/DEC  | 1             | 1           | 0             | OCT/NOV/DE            | C 20                      | 59                      | 38                                                 |  |  |
| AN/FEB/MAR   | 1             | 0           | 0             | JAN/FEB/MAF           | 20                        | 0                       | 0                                                  |  |  |
| APR/MAY/JUNE | 0             | 0           | 0             | APR/MAY/JUN           | NE 20                     | 0                       | 0                                                  |  |  |
|              | GOALS         | AND ACTUA   | L NEW CLUBS C | UMULATIVE             |                           |                         |                                                    |  |  |